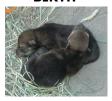

#### **BIRTH**

- One pound, blind, deaf, light brown fur
- Small ears, rounded heads, "pugged" nose, little if any sense of smell
- Slow crawl, mainly with front legs
- A good sense of balance, of taste, and of touch, can whine and yelp
- Will feed four or five times a day for periods of three to five minutes
- Average females will gain 2.6 lbs. and males 3.3 lbs. per week for the next fourteen weeks.