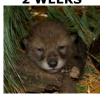

2 WEEKS

- Eyes open and are blue at 11-15 days
- Vision is poor and they are not able to perceive forms
- Milk incisors present (15 days)
- Vocalizations include whimpering and squeaks.