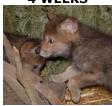

## 4 WEEKS

- Weigh 5-6 lbs.
- Growth of adult hair around nose and eyes
- Large feet and head
- High-pitched howls are gaining strength
- Mother may go off for hours on end to hunt
- Dominance and play fighting begin